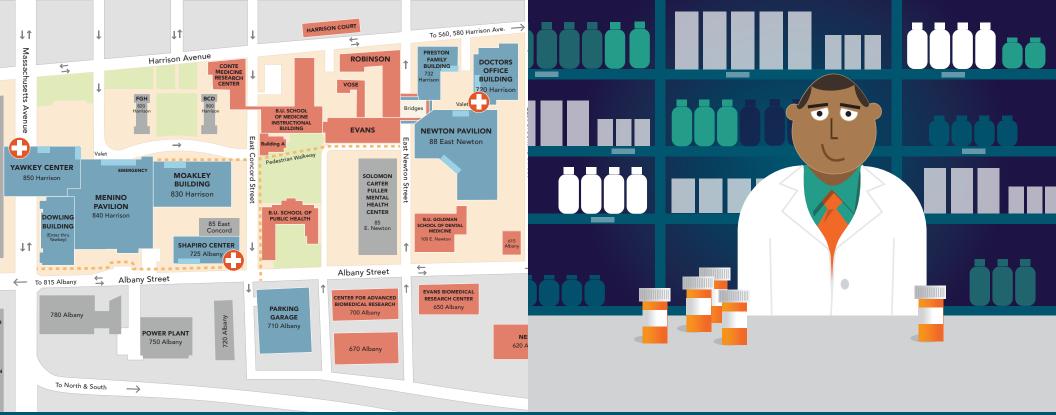

#### BMC Employee Pharmacy at the Yawkey Center

(badge required for entrance) 850 Harrison Avenue P: 617.414.4883 • F: 617.414.6628 Hours: Monday–Friday: 9:00am–8:00pm Saturday: 9:00am–4:00pm

#### Shapiro Center

725 Albany Street P: 617.414.4880 • F: 617.414.4863 Hours: Monday–Friday: 7:00am–7:00pm Saturday: 9:00am–5:00pm Sunday: 10:00am–3:00pm

Doctor's Office Building 720 Harrison Avenue P: 617.638.8130 • F: 617.638.8125 Hours: Monday–Friday: 8:00am–6:00pm